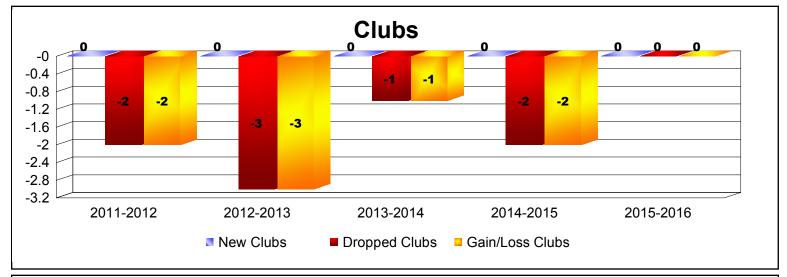

District 1 H

As of June 2016 Cumulative

| Year      | New<br>Clubs | Dropped<br>Clubs | Gain/<br>Loss<br>Clubs | New<br>Members | Charter<br>Members | Reinstate<br>Members | Transfer<br>Members | Total<br>Member<br>Added | Total<br>Members<br>Dropped | Gain/<br>Loss<br>Members |
|-----------|--------------|------------------|------------------------|----------------|--------------------|----------------------|---------------------|--------------------------|-----------------------------|--------------------------|
| 2011-2012 | 0            | -2               | -2                     | 111            | 0                  | 3                    | 6                   | 120                      | -195                        | -75                      |
| 2012-2013 | 0            | -3               | -3                     | 64             | 0                  | 4                    | 3                   | 71                       | -158                        | -87                      |
| 2013-2014 | 0            | -1               | -1                     | 95             | 0                  | 5                    | 6                   | 106                      | -173                        | -67                      |
| 2014-2015 | 0            | -2               | -2                     | 79             | 0                  | 10                   | 4                   | 93                       | -159                        | -66                      |
| 2015-2016 | 0            | 0                | 0                      | 73             | 0                  | 7                    | 0                   | 80                       | -97                         | -17                      |
| Average   | 0            | -2               | -2                     | 84             | 0                  | 6                    | 4                   | 94                       | -156                        | -62                      |