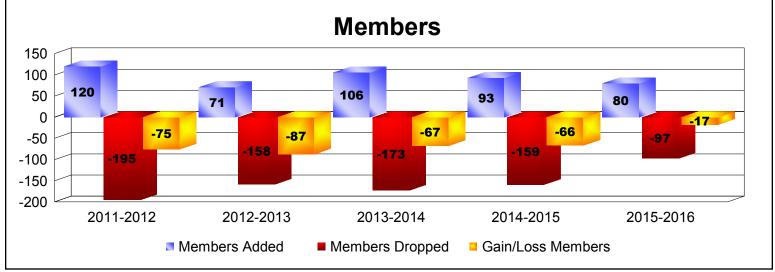

District 1 H

As of June 2016 Cumulative

| Year      | New<br>Clubs | Dropped<br>Clubs | Gain/<br>Loss<br>Clubs | New<br>Members | Charter<br>Members | Reinstate<br>Members | Transfer<br>Members | Total<br>Member<br>Added | Total<br>Members<br>Dropped | Gain/<br>Loss<br>Members |
|-----------|--------------|------------------|------------------------|----------------|--------------------|----------------------|---------------------|--------------------------|-----------------------------|--------------------------|
| 2011-2012 | 0            | -2               | -2                     | 111            | 0                  | 3                    | 6                   | 120                      | -195                        | -75                      |
| 2012-2013 | 0            | -3               | -3                     | 64             | 0                  | 4                    | 3                   | 71                       | -158                        | -87                      |
| 2013-2014 | 0            | -1               | -1                     | 95             | 0                  | 5                    | 6                   | 106                      | -173                        | -67                      |
| 2014-2015 | 0            | -2               | -2                     | 79             | 0                  | 10                   | 4                   | 93                       | -159                        | -66                      |
| 2015-2016 | 0            | 0                | 0                      | 73             | 0                  | 7                    | 0                   | 80                       | -97                         | -17                      |
| Average   | 0            | -2               | -2                     | 84             | 0                  | 6                    | 4                   | 94                       | -156                        | -62                      |